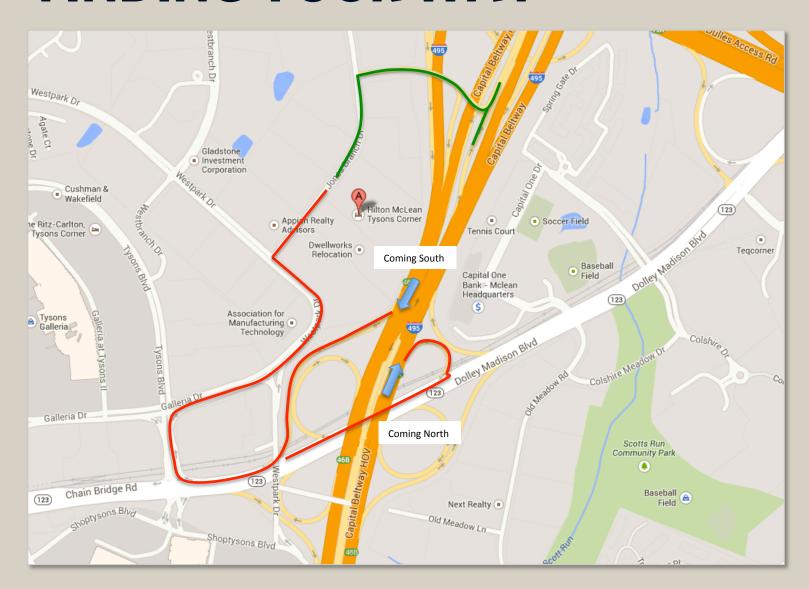

## **FINDING YOUR WAY**

## DIRECTIONS TO HILTON MCLEAN TYSONS CORNER

From VA I-495 headed North OR South, take exit 46A (Rt. 123 South, Tysons Corner).

At the first traffic light, turn right onto Tysons Boulevard.

At the next traffic light, turn right onto Galleria Drive.

At the next traffic light, turn right onto Jones Branch Drive.

The hotel is the 2nd building on the right hand side.

FROM VA I-495 Express Lanes headed North OR South, take exit Jones Branch Drive.

Continue up the exit ramp towards Jones Branch Drive.

At the Jones Branch Drive traffic light, turn left.

The hotel will be the 3<sup>rd</sup> building on your left.